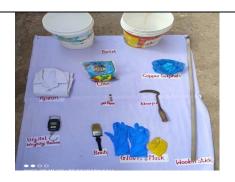

demonstration Study on advance irrigation system drip irrigation(Chinchkhed) 20/2/2024

Demonstration on vaccination in animal **05/2/2024** (Chinchkhed)

demonstration on preparation of spray solution and spraying in the field Lonwadi 2/2/2024