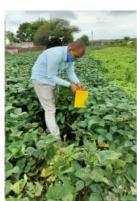

nstration and Activities conducted by RAWE students of K. K. Wagh College of Agriculture at their own villages:-

1. Method demonstration conducted on Seed Treatment of Rhizobium on Soybean and Azatobactor on Maize, Seed germination testing of major crop, Fodder treatment, Application of Neem seed extract spray-5%, Soil Sampling and Testing, Seed classes and importance of their tags, Value added dairy product, NADEP compost, Use of light trap, Safe Handling of Insecticides and Pesticides and Preparation of Azolla at their own villages







asuring the distance



Digging pit



**Adding Urea** 

and MOP





**Filling** soil











::(0253)2555221, 2555224 - principal-bscagri@kkwagh.edu.in https://agri-bsc.kkwagh.edu.in

# **Demonstration on IPDM** technology for Major Crop





















#### K. K. Wagh College of Agriculture,

(Affiliated to Mahatma Phule Krishi Vidyapeeth, Rahuri)

Saraswati Nagar, Panchavati, Nashik- 422 003. Maharashtra

College Code;11135

**AISHE Code: C-50690** 

::(0253)2555221, 2555224 - principal-bscagri@kkwagh.edu.in thttps://agri-bsc.kkwagh.edu.in









## K. K. Wagh Education Society's K. K. Wagh College of Agriculture,

(Affiliated to Mahatma Phule Krishi Vidyapeeth, Rahuri)

Saraswati Nagar, Panchavati, Nashik- 422 003. Maharashtra

College Code;11135

AISHE Code: C-50690





::(0253)2555221, 2555224 - principal-bscagri@kkwagh.edu.in https://agri-bsc.kkwagh.edu.in



#### **Demonstration of Seed Treatmnet**





## K. K. Wagh College of Agriculture,

(Affiliated to Mahatma Phule Krishi Vidyapeeth, Rahuri)

Saraswati Nagar, Pa