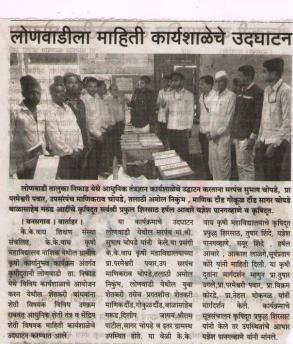

College Code;11135

**AISHE Code: C-50690** 

a::(0253)2555221, 2555224 - principal-bscagri@kkwagh.edu.in https://agri-bsc.kkwagh.edu.in

Prof.T.B.Ugale had given information of

Management of FAW in Maize at Lonwadi, Nandurdi and Shivadi Tal. Niphad under IPM School activity with the help of RAWE students