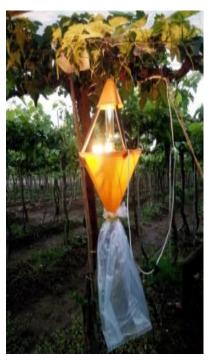

Demonstration on Installation of Pheromone Trap in Maize Crop at UgaonKhedeTal:-Niphad Dist:- Nashik

K. K. Wagh College of Agriculture,

(Affiliated to Mahatma Phule Krishi Vidyapeeth, Rahuri)

Saraswati Nagar, Panchavati, Nashik- 422 003. Maharashtra