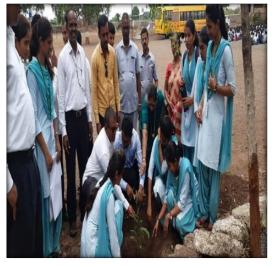

*Krishi Din* celebrated at all selected villages of RAWE on 1<sup>st</sup> July, 2019. Tree plantation progrmme was organized.

Total No of plantation: - 560

Celebration of Krishi Din Tree

Plantation on the occasion of Krishi Din on 1st July, 2019