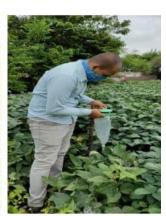

tration and Activities conducted by RAWE students of K. K. Wagh College of Agriculture at their own villages:-

1. Method demonstration conducted on Seed Treatment of Rhizobium on Soybean and Azatobactor on Maize, Seed germination testing of major crop, Fodder treatment, Application of Neem seed extract spray-5%, Soil Sampling and Testing, Seed classes and importance of their tags, Value added dairy product, NADEP compost, Use of light trap, Safe Handling of Insecticides and Pesticides and Preparation of Azolla at their own villages







asuring the distance



Digging pit



**Adding Urea** 

and MOP





**Filling** soil











::(0253)2555221, 2555224 - principal-bscagri@kkwagh.edu.in https://agri-bsc.kkwagh.edu.in

# **Demonstration on IPDM** technology for Major Crop





















#### K. K. Wagh College of Agriculture,

(Affiliated to Mahatma Phule Krishi Vidyapeeth, Rahuri)

Saraswati Nagar, Panchavati, Nashik- 422 003. Maharashtra

College Code;11135

**AISHE Code: C-50690** 

::(0253)2555221, 2555224 - principal-bscagri@kkwagh.edu.in thttps://agri-bsc.kkwagh.edu.in









## K. K. Wagh Education Society's K. K. Wagh College of Agriculture,

(Affiliated to Mahatma Phule Krishi Vidyapeeth, Rahuri)

Saraswati Nagar, Panchavati, Nashik- 422 003. Maharashtra

College Code;11135

AISHE Code: C-50690





::(0253)2555221, 2555224 - principal-bscagri@kkwagh.edu.in https://agri-bsc.kkwagh.edu.in



#### **Demonstration of Seed Treatmnet**





## K. K. Wagh College of Agriculture,

(Affiliated to Mahatma Phule Krishi Vidyapeeth, Rahuri)

Saraswati Nagar, Panc