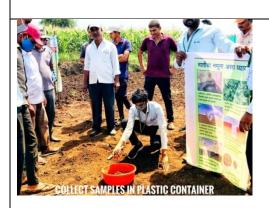

RAWE students of K. K. Wagh College of Agriculture organized **Demonstration on Collection of** Soil Sample at Chinchkhed

Tal:- Dindori Dist:- Nashik on 8 June, 2022.

RAWE students of of K. K. Wagh College of Agriculture organized **Demonstration on Fodder Treatment** at Jopul Tal:- Dindori Dist:- Nashik on 15<sup>th</sup> June, 2022.