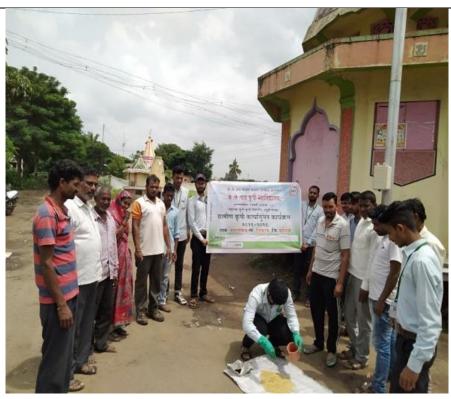

demonstration Study on advance irrigation system drip irrigation(Chinchkhed) 20/2/2024

Demonstration on vaccination in animal **05/2/2024** (Chinchkhed)

demonstration on preparation of spray solution and spraying in the field Lonwadi 2/2/2024