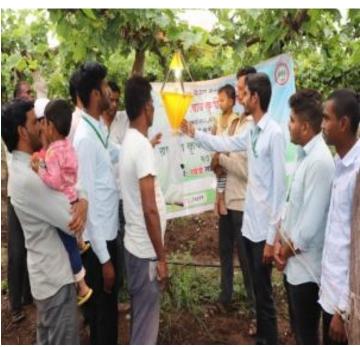

College Code;11135

**AISHE Code: C-50690** 

a::(0253)2555221, 2555224 - principal-bscagri@kkwagh.edu.in https://agri-bsc.kkwagh.edu.in

Prof.T.B.Ugale had given information of

Management of FAW in Maize at Lonwadi, Nandurdi and Shivadi Tal. Niphad under IPM School activity with the help of RAWE students