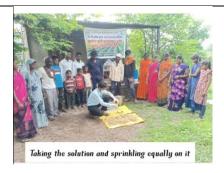

testing of major crop, Fodder treatment, Application of Neem seed extract spray-5%, Soil Sampling and Testing, Seed classes and importance of their tags, Value added dairy product, NADEP compost, Use of light trap, Safe Handling of Insecticides and Pesticides and Preparationof Azolla at their own villages





Demonstration on Azolla Mass Multiplication





Demonstration on Preparing Bordeaux Paste



#### K. K. Wagh Education Society's K. K. Wagh College of Agriculture,

(Affiliated to Mahatma Phule Krishi Vidyapeeth, Rahuri)

Saraswati Nagar, Panchavati, Nashik- 422 003. Maharashtra

College Code;11135

AISHE Code: C-50690





::(0253)2555221, 2555224 - principal-bscagri@kkwagh.edu.in https://agri-bsc.kkwagh.edu.in







## Demonstration on Seed Treatment ( Chemical + Biological )





#### Demonstration on Fodder Treatment









::(0253)2555221, 2555224 - principal-bscagri@kkwagh.edu.in https://agri-bsc.kkwagh.edu.in



#### **RAWE -2020-21**

### Demonstration and Activities conducted by RAWE students of K. K. Wagh College of Agriculture at their own villages:-

1. Method demonstration conducted on Seed Treatment of Rhizobium on Soybean and Azatobactor on Maize, Seed germination testing of major crop, Fodder treatment, Application of Neem seed extract spray-5%, Soil Sampling and Testing, Seed classes and importance of their tags, Value added dairy product, NADEP compost, Use of light trap, Safe Handling of Insecticides and Pesticides and Preparation of Azolla at their own villages







asuring the distance



Digging pit



**Adding Urea** 

and MOP





**Filli