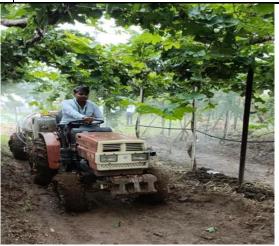

demonstration Study on advance irrigation system drip irrigation(Chinchkhed) 20/2/2024

Demonstration on vaccination in animal **05/2/2024** (Chinchkhed)

demonstration on preparation of spray solution and spraying in the field Lonwadi 2/2/2024