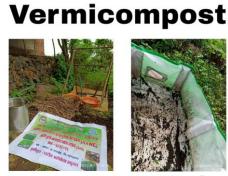

vati, Nashik- 422 003. Maharashtra

College Code;11135

AISHE Code: C-50690





::(0253)2555221, 2555224 - principal-bscagri@kkwagh.edu.in https://agri-bsc.kkwagh.edu.in



#### **Demonstration of Seed Treatmnet**





## K. K. Wagh College of Agriculture,

(Affiliated to Mahatma Phule Krishi Vidyapeeth, Rahuri)

Saraswati Nagar, Panchavati, Nashik- 422 003. Maharashtra

College Code;11135

AISHE Code: C-50690





::(0253)2555221, 2555224 - principal-bscagri@kkwagh.edu.in https://agri-bsc.kkwagh.edu.in



## **Demonstartion on Safe Handling of Pesticide and Insecticieds**







::(0253)2555221, 2555224 - principal-bscagri@kkwagh.edu.in https://agri-bsc.kkwagh.edu.in



## **Demostartion on Preparartion of Vermicompost**

## **Performing**



**Adding Neem Leaves** 



**Filling Pit** 



**Required Material** 



**Emty Pit** 



Watering



**Adding Cow dung** 





# **Discussion with the Farmer**





a.:(0253)2555221, 2555224 - principal-bscagri@kkwagh.edu.in https://agri-bsc.kkwagh.edu.in

#### **RAWE 2019-20**

### Demonstration and Activities conducted by RAWE students of K. K. Wagh College of Agriculture at selected villages:-

- 1. Method demonstration conducted on Seed Treatment of Rhizobium on Soybean and Azatobactor on Maize, Seed germination testing of major crop, Fodder treatment, Application of Neem seed extract spray-5%, Soil Sampling and Testing, Seed classes and importance of their tags, Value added dairy product, NADEP compost, Use of light trap, Safe Handling of Insecticides and Pesticides and Preparationof Azolla at selected Twenty villages VadnerBha