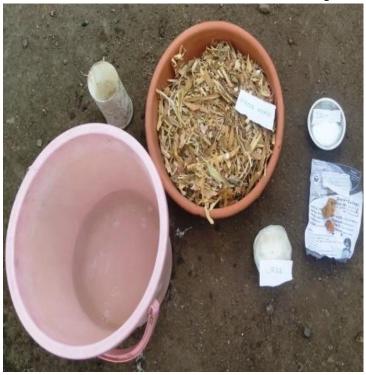

Code;11135 **AISHE Code: C-50690** 

a::(0253)2555221, 2555224 - principal-bscagri@kkwagh.edu.in https://agri-bsc.kkwagh.edu.in



*Krishi Din* celebrated at all selected villages of RAWE on 1<sup>st</sup> July, 2019. Tree plantation progrmme was organized.

Total No of plantation: - 560





Celebration of Krishi Din Tree

Plantation on the occasion of Krishi Din on 1st July, 2019



News of Krishi Din published in daily newspaper



## K. K. Wagh Education Society's K. K. Wagh College of Agriculture, (Affiliated to Mahatma Phule Krishi Vidyapeeth, Rahuri)

Saraswati Nagar, Panchavati, Nashik- 422 003. Maharashtra

College Code;11135

AISHE Code: C-50690





::(0253)2555221, 2555224 - principal-bscagri@kkwagh.edu.in https://agri-bsc.kkwagh.edu.in



## Demonstration on Fodder Treatment



Material required for Fodder Treatment





## K. K. Wagh College of Agriculture,

(Affiliated to Mahatma Phule Krishi Vidyapeeth, Rahuri)

Saraswati Nagar, Panchavati, Nashik- 422 003. Maharashtra

College Code;11135

AISHE Code: C-50690





::(0253)2555221, 2555224 - principal-bscagri@kkwagh.edu.in https://agri-bsc.kkwagh.edu.in



Demonstration on Seed classes and Importance of their Tags







## K. K. Wagh College of Agriculture,

(Affiliated to Mahatma Phule Krishi Vidyapeeth, Rahuri)

Saraswati Nagar, Panchavati, Nashik- 422 003. Maharashtra

College Code;11135

**AISHE Code: C-50690** 





::(0253)2555221, 2555224 - principal-bscagri@kkwagh.edu.in https://agri-bsc.kkwagh.edu.in



## Demonstration on Soil Sampling







News publish on Soil Sampling in daily Newspaper



Coll