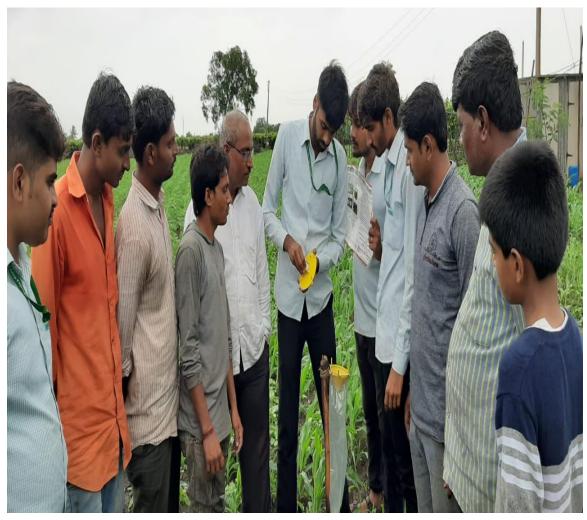

#### IPM School on Fall Army Worm in Maize

K. K. Wagh College of Agriculture organized Integrated Pest Management for Fall Army Worm in Maize- IPM School in all 20 Villages of Dindori, Niphad and Chandwad Taluka of Nashik District. This project is creating awareness among farmers regarding Identification of new pest Spodopterafurgiferda in Maize, Integrated management of this new emerging pest. 134 students working in this campaign along with co-operation from Anantvarsha Foundation & Sonkul Agro Industries Nashik.