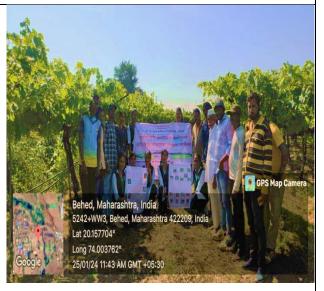

e: C-50690** 





::(0253)2555221, 2555224 - principal-bscagri@kkwagh.edu.in https://agri-bsc.kkwagh.edu.in









Demonstration on Value Addition Through Dal Making 29/08/2023



Demonstration on Seed Bed Preparation at Kundewadi 24/08/2023



Group discussion on identification of pest and beneficial insects at Umabarkhed 24/08/2023



#### K. K. Wagh College of Agriculture,

(Affiliated to Mahatma Phule Krishi Vidyapeeth, Rahuri) Saraswati Nagar, Panchavati, Nashik- 422 003. Maharashtra

College Code;11135 **AISHE Code: C-50690** 



::(0253)2555221, 2555224 - principal-bscagri@kkwagh.edu.in thttps://agri-bsc.kkwagh.edu.in







demonstration Study on advance irrigation system drip irrigation(Chinchkhed) 20/2/2024

Demonstration on vaccination in animal **05/2/2024** (Chinchkhed)





demonstration on preparation of spray solution and spraying in the field Lonwadi 2/2/2024

group discussion on identification of pests and benificial insects 25/1/2024



## K. K. Wagh College of Agriculture,

(Affiliated to Mahatma Phule Krishi Vidyapeeth, Rahuri)

Saraswati Nagar, Panchavati, Nashik- 422 003. Maharashtra

College Code;11135

AISHE Code: C-50690





::(0253)2555221, 2555224 - principal-bscagri@kkwagh.edu.in https://agri-bsc.kkwagh.edu.in





Demonstration on Zero Energy Cool Chamber Pimpalnare 23/1/2024



Demonstration on micronutrients 18/1/2024



:(0253)2555221, 2555224 - principal-bscagri@kkwagh.edu.in https://agri-bsc.kkwagh.edu.in



## **RAWE Photo Gallery-2022-23**

## Demonstration and Activities conducted by RAWE students of K. K. Wagh College of Agricultur