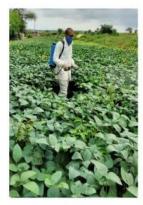

monstration and Activities conducted by RAWE students of K. K. Wagh College of Agriculture at their own villages:-

1. Method demonstration conducted on Seed Treatment of Rhizobium on Soybean and Azatobactor on Maize, Seed germination testing of major crop, Fodder treatment, Application of Neem seed extract spray-5%, Soil Sampling and Testing, Seed classes and importance of their tags, Value added dairy product, NADEP compost, Use of light trap, Safe Handling of Insecticides and Pesticides and Preparation of Azolla at their own villages







asuring the distance



Digging pit



**Adding Urea** 

and MOP





**Filling** soil











::(0253)2555221, 2555224 - principal-bscagri@kkwagh.edu.in https://agri-bsc.kkwagh.edu.in

# **Demonstration on IPDM** technology for Major Crop





















#### K. K. Wagh College of Agriculture,

(Affiliated to Mahatma Phule Krishi Vidyapeeth, Rahuri)

Saraswati Nagar, Panchavati, Nashik- 422 003. Maharashtra

College Code;11135

**AISHE Code: C-50690** 

::(0253)2555221, 2555224 - principal-bscagri@kkwagh.edu.in thttps://agri-bsc.kkwagh.edu.in









## K. K. Wagh Education Society's K. K. Wagh College of Agriculture,

(Affiliated to Mahatma Phule Krishi Vidyapeeth, Rahuri)

Saraswati Nagar, Panchavati, Nashik- 422 003. Maharashtra

College Code;11135

AISHE Code: C-50690





::(0253)2555221, 2555224 - principal-bscagri@kkwagh.edu.in https://agri-bsc.kkwagh.edu.in



#### **Demonstration of Seed Treatmnet**





## K. K. Wagh College of Agriculture,

(Affiliated to Mahatma Phule Krishi Vidyapeeth, Rahuri)

Saraswati Nagar,