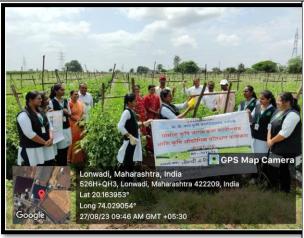

demonstration Study on advance irrigation system drip irrigation(Chinchkhed) 20/2/2024

Demonstration on vaccination in animal **05/2/2024** (Chinchkhed)

demonstration on preparation of spray solution and spraying in the field Lonwadi 2/2/2024